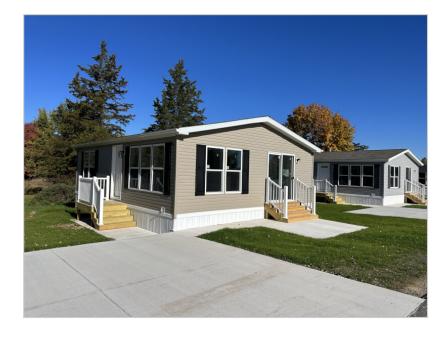

# 91 Florence Avenue, Elizabethtown, PA, 17022

# **Featured Benefits:**

Ranch home
Shutters
Shingle roof
Vinyl siding
Block foundation
Vinyl foundation enclosure

#### Overview:

This brand new 2 bed, 1 bath home is a perfect starter home, a perfect place to downsize or a perfect landing place for a single person. The open floor plan displays an elegant, classy kitchen that offers stainless steel appliances, double sink with a gooseneck spigot, recessed lights, tile back splash and white cabinetry. From sliding glass doors to stackable washer and dryer, this delight could be your home today. Give us a call for a personal tour!