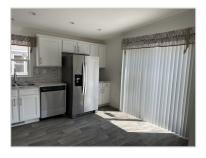

#### Overview:

This brand new 2 bed, 1 bath home is a perfect starter home, a perfect place to downsize or a perfect landing place for a single person. The open floor plan displays an elegant, classy kitchen that offers stainless steel appliances, double sink with a gooseneck spigot, recessed lights, tile back splash and white cabinetry. From sliding glass doors to stackable washer and dryer, this delight could be your home today. Give us a call for a personal tour!