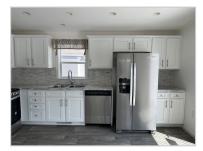

#### Overview:

This brand new 2 bed, 1 bath home is a perfect starter home, a perfect place to downsize or a perfect landing place for a single person. The open floor plan displays an elegant, classy kitchen that offers stainless steel appliances, double sink with a gooseneck spigot, recessed lights, tile back splash and white cabinetry. From sliding glass doors to stackable washer and dryer, this delight could be your home today. Give us a call for a personal tour!